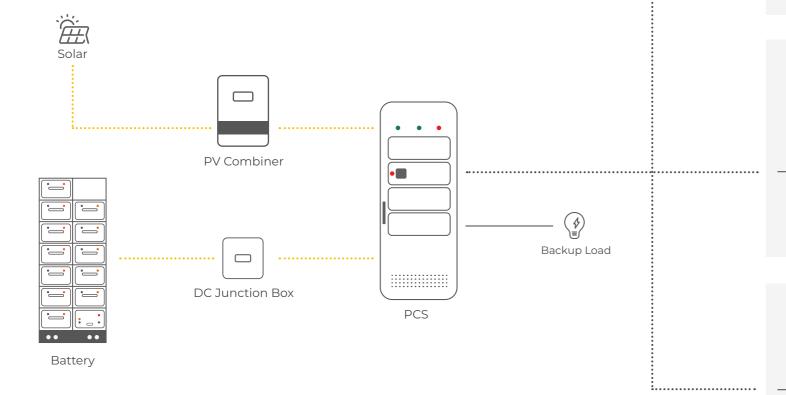

#### **▶** DC-Coupled System

#### OPTION 1

#### On-Grid System

The grid, solar, and battery can supply the load together, offering flexibility in setting priorities or selecting different operating modes. In the event of a grid outage, the on-grid load will be disconnected, and the system will seamlessly switch to supplying the backup load, keeping users unaffected by power disruptions.