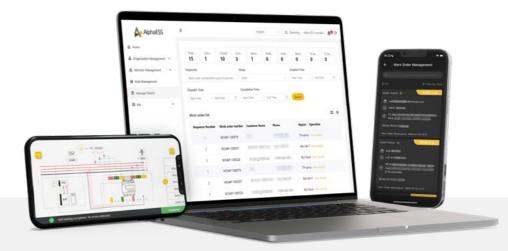

#### Exclusive Partner Service — AlphaPartner (Preview Version)

#### Quick Self-Check and Accurate Diagnosis

Automatic fault point identification and repair guidance

### Work Order Tracking and Service Guidance

Real-time logistics status updates and step-by-step service instructions

Scan the QR code to download AlphaPartner App.