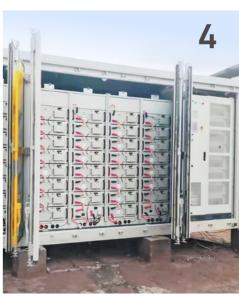

- 3 100kW / 206kWh

  PV + Storage + Genset

  Abu Dhabi, UAE
- 500kW / 1MWh
  PV + Storage + Genset
  Zimbabwe, Africa