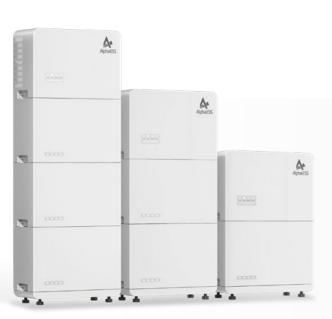

#### DC-Coupled

| Model                | SMILE-G3-S3.6 | SMILE-G3-S5     |
|----------------------|---------------|-----------------|
| Nominal Output Power | 3.6 kW        | 5 kW            |
| Phase                | Single Phase  | Single Phase    |
| Capacity             | 4 - 16 kWh    | 10.1 - 60.6 kWh |

#### AC-Coupled

Datashee

| Model                | SMILE-B3-Plus    | SMILE-G3-B5     |
|----------------------|------------------|-----------------|
| Nominal Output Power | 3 kW             | 5 kW            |
| Phase                | Single Phase     | Single Phase    |
| Capacity             | 5.04 - 30.24 kWh | 10.1 - 60.6 kWh |

#### SMILE-M5

Nominal Output Power: 5 kW Capacity: 5 - 20 kWh

Phase: Single Phase

Plug In & Power Up with Ease

Expert in All-in-One

Efficiently Reduce Fire Hazards

Get More Out of Every kWh Installed