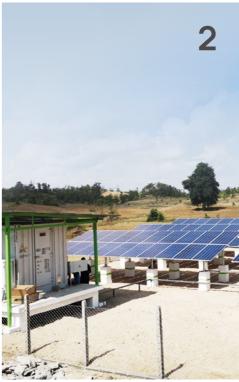

- 3 100kW / 206kWh

  PV + Storage + Genset

  Abu Dhabi, UAE
- 500kW / 1MWh
  PV + Storage + Genset
  Zimbabwe, Africa