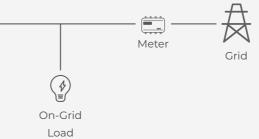

#### ► AC-Coupled System

#### **OPTION 1**

#### On-Grid System

By integrating grid, solar, and battery sources, our system allows customers to select various operating modes. In the event of a grid outage, the on-grid load will be disconnected, and the system will automatically switch to supplying backup load, keeping users unaffected by power disruptions.