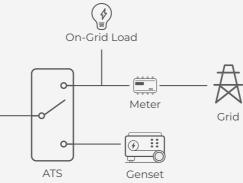

#### **OPTION 2**

#### Off-Grid System

The generator is managed by the EMS via dry contact, allowing users to control its operation based on preset schedules, battery SOC, or manually. This setup ensures continuous operation of either the generator or the STORION system at any given time. Both the diesel generator and the STORION system work together seamlessly, guaranteeing a reliable power supply for users residing in remote off-grid areas.

#### **OPTION 3**

#### Dual Power Supply System

This solution requires an additional ATS device for seamless power source switching. In the event of a grid outage, the ATS will automatically switch to the generator side. The EMS controls the generator's operation, ensuring continuous power supply. This setup ensures that either the generator or the STORION system is always operational, guaranteeing uninterrupted backup power for essential loads.