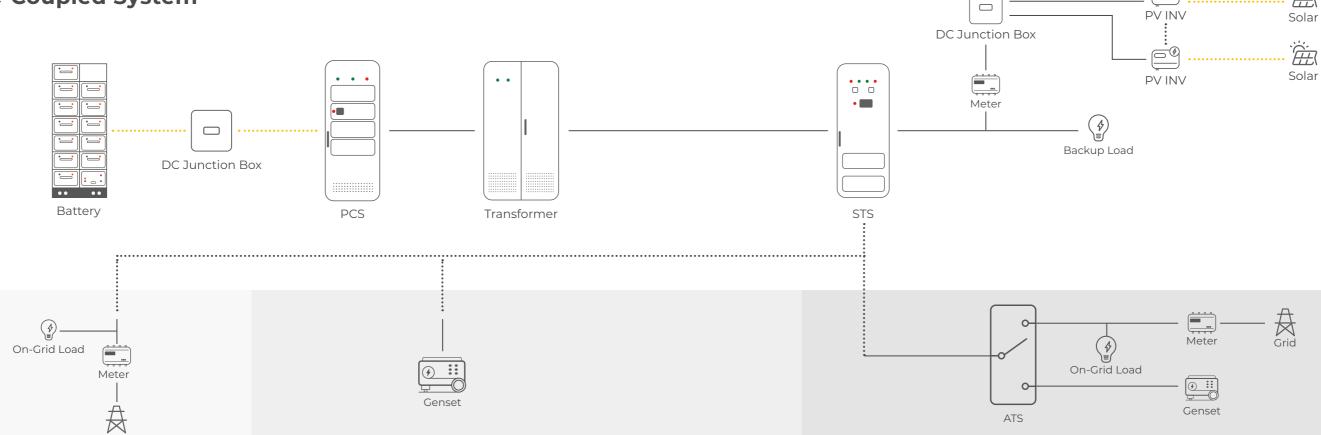

#### **▶** DC-Coupled System

#### On-Grid System

The grid, solar, and battery can supply the load together, offering flexibility in setting priorities or selecting different operating modes. In the event of a grid outage, the on-grid load will be disconnected, and the system will seamlessly switch to supplying the backup load, keeping users unaffected by power disruptions.

#### **Dual Power Supply System**

This solution requires an additional ATS device for seamless power source switching. In the event of a grid outage, the ATS will automatically switch to the generator side. The EMS controls the generator's operation, ensuring continuous power supply. This ensures that either the generator or the STORION system is always operational, guaranteeing uninterrupted backup power for essential loads.

#### Off-Grid System

The generator is managed by the EMS via dry contact, allowing users to control its operation based on preset schedules, battery SOC, or manually. This setup ensures continuous operation of either the generator or the STORION system at any given time. Both the diesel generator and the STORION system work together seamlessly, guaranteeing a reliable power supply for users residing in remote off-grid areas.